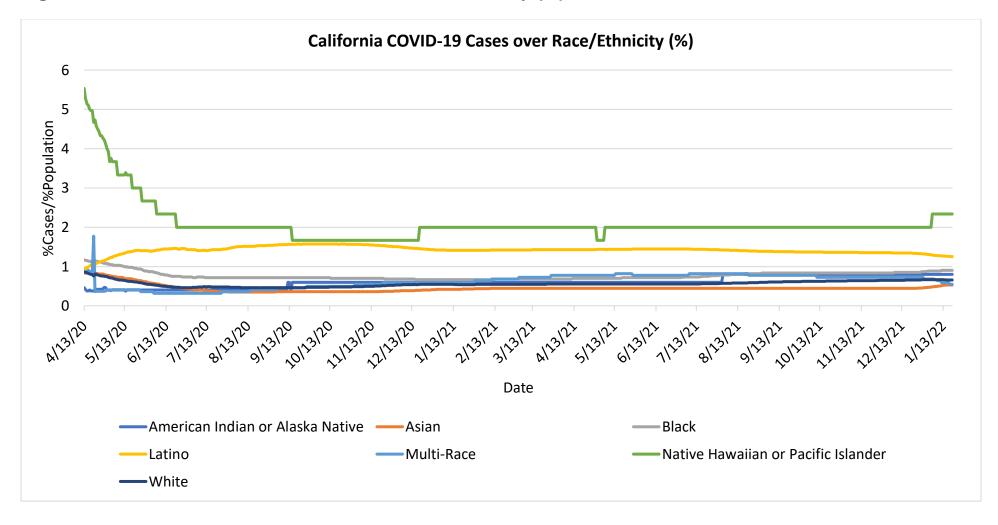

Figure 9: California COVID-19 Cases by Race/Ethnicity Over Time (%)

Figure 10: California COVID-19 Deaths by Race/Ethnicity Over Time (%)

Figure 11: California COVID-19 Cases over Race/Ethnicity (%)

Figure 12: California COVID-19 Deaths over Race/Ethnicity (%)