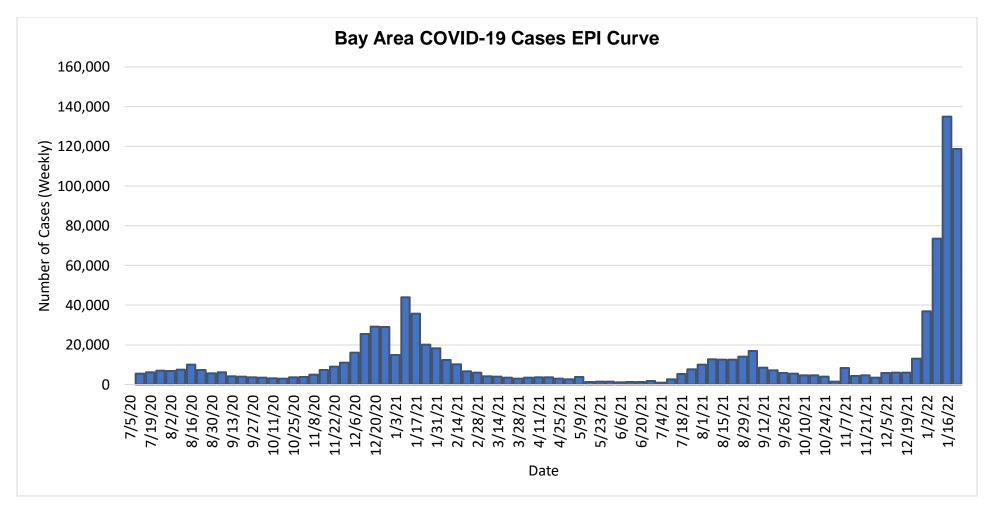

Figure 14: Bay Area COVID-19 Cases EPI Curve

Source: 01-23-2022 COVID-19 data from Bay Area 10-County Dashboard

Figure 15: California Pacific Islander COVID-19 Cases EPI Curve

Source: California Department of Public Health 2020 COVID-19 Race/Ethnicity Data. (updated 01-23-2022)