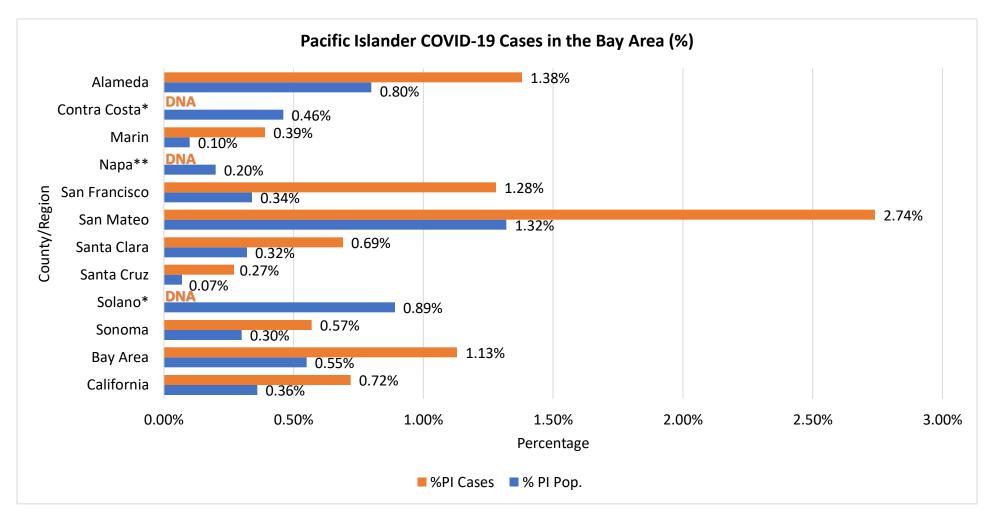

Source: 2019 American Community Survey 5-Year Estimates and 01-23-2022 COVID-19 data from County & State Dashboards

Note: DNA = Data Not Available

%PI Cases are calculated based on the counties reporting PI cases for COVID-19

<sup>\*=</sup> Aggregating PI data into 'Asian' or 'Other' category

<sup>\*\*=</sup> Not reporting PI or AA data

Figure 2: Pacific Islander COVID-19 Deaths in the Bay Area (%)

Source: 2019 American Community Survey 5-Year Estimates and 01-23-2022 COVID-19 data from County & State Dashboards