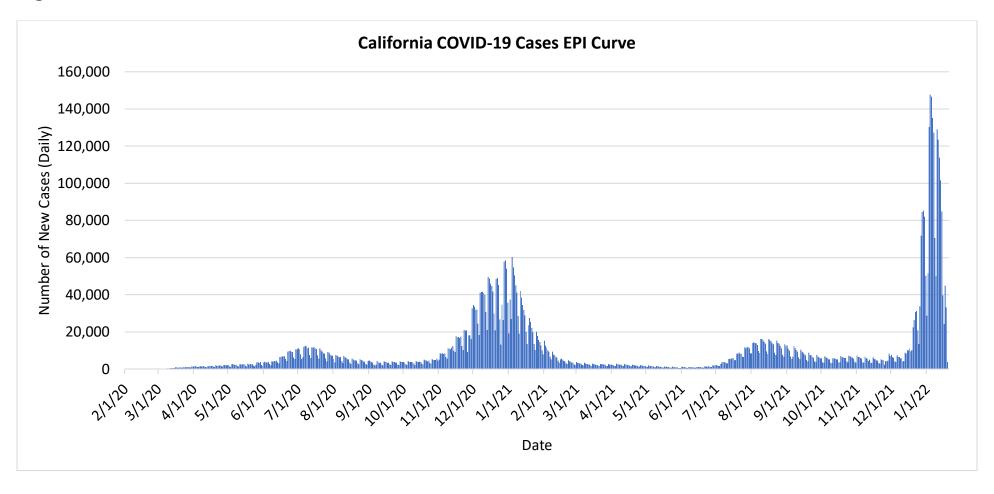

Figure 16: California COVID-19 Cases EPI Curve

Source: California Department of Public Health 2020 COVID-19 Data. (updated 01-23-2022)