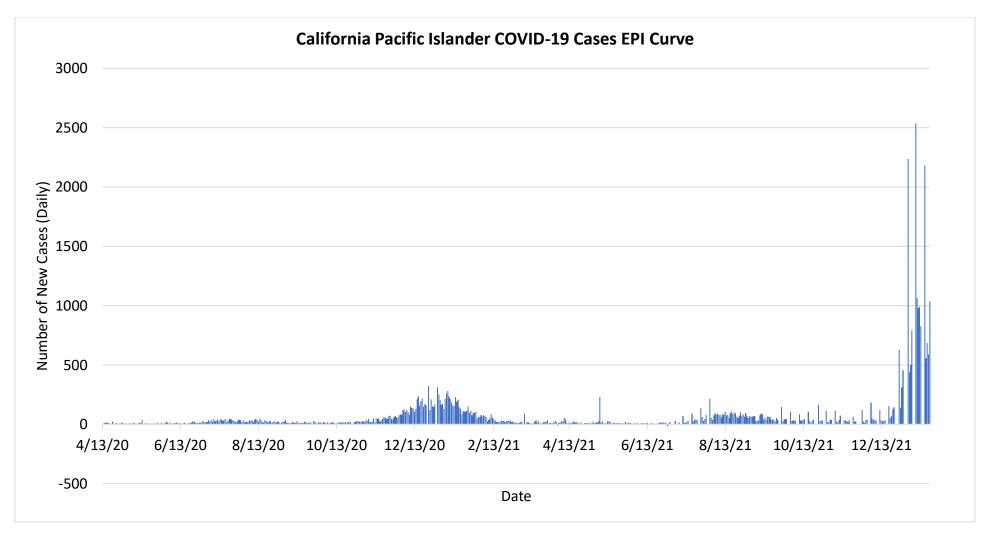

Figure 14: Bay Area COVID-19 Cases EPI Curve

Source: 01-23-2022 COVID-19 data from Bay Area 10-County Dashboard

Figure 15: California Pacific Islander COVID-19 Cases EPI Curve

Source: California Department of Public Health 2020 COVID-19 Race/Ethnicity Data. (updated 01-23-2022)