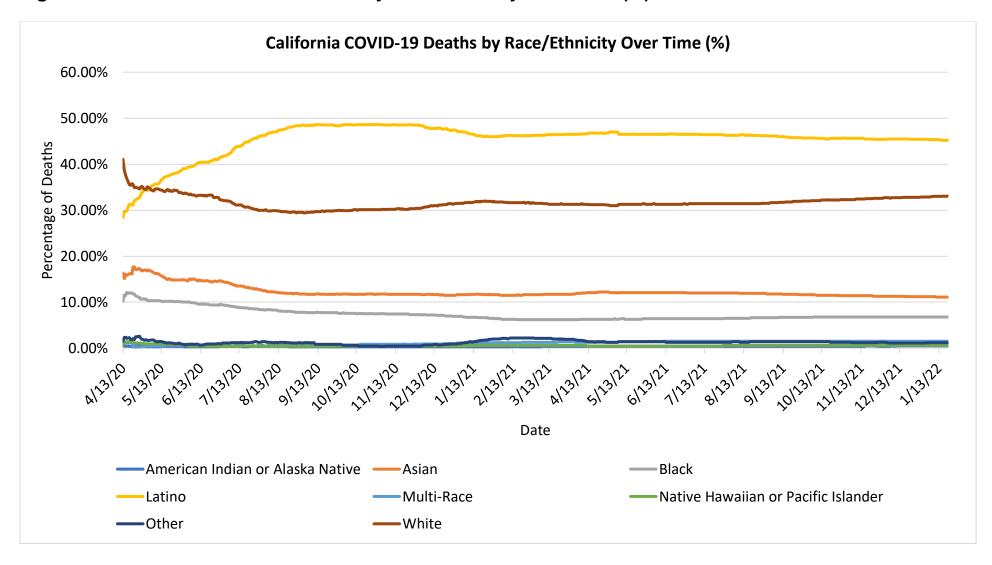

Figure 6: California and Bay Area Pacific Islander COVID-19 Deaths Over Time (%)

Figure 7: California COVID-19 Cases by Race/Ethnicity Over Time

Figure 8: California COVID-19 Deaths by Race/Ethnicity Over Time