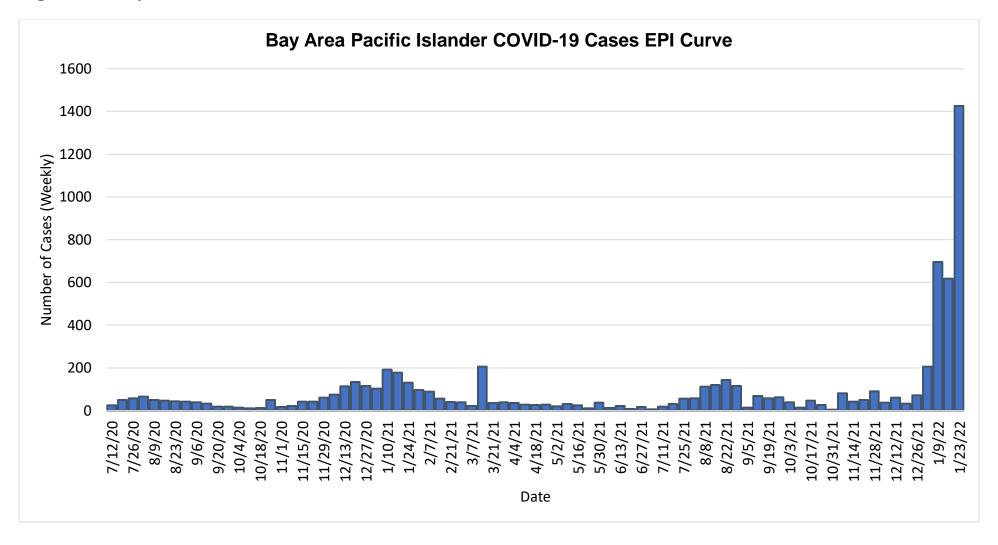

Figure 13: Bay Area Pacific Islander COVID-19 Cases EPI Curve

Source: 01-23-2022 COVID-19 data from Bay Area 7-County Dashboards that reports PI data (Alameda, Marin, San Francisco, San Mateo, Santa Clara, Santa Cruz, Sonoma)

Note: On 3/14/2021 SFDPH identified a data issue which was causing an undercounting of cases in the Pacific Islander population and an overcounting of cases in the Multi-Racial population. This issue has been resolved and the data shown above is updated.