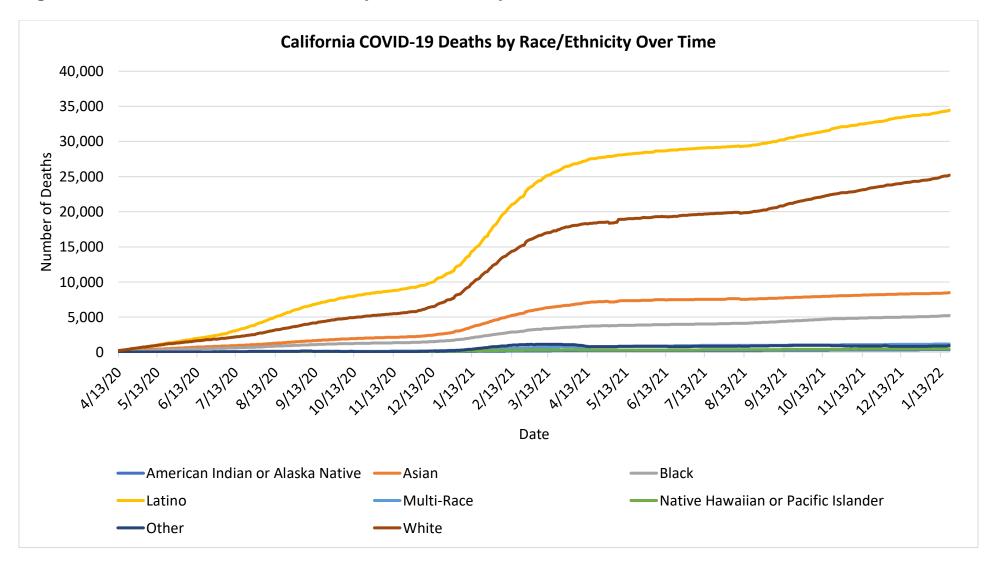

Figure 6: California and Bay Area Pacific Islander COVID-19 Deaths Over Time (%)

Figure 7: California COVID-19 Cases by Race/Ethnicity Over Time

Figure 8: California COVID-19 Deaths by Race/Ethnicity Over Time