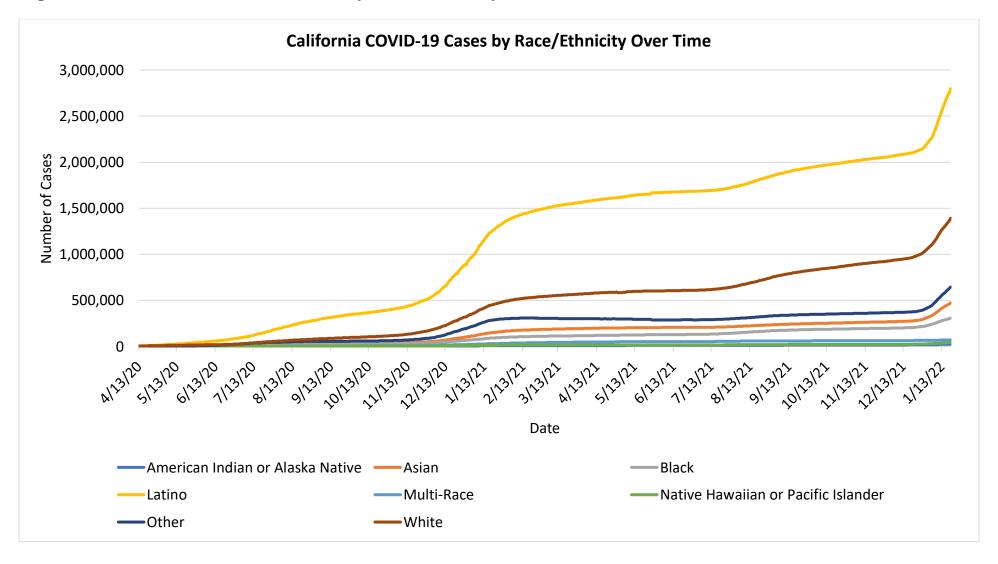

Figure 6: California and Bay Area Pacific Islander COVID-19 Deaths Over Time (%)

Figure 7: California COVID-19 Cases by Race/Ethnicity Over Time

Figure 8: California COVID-19 Deaths by Race/Ethnicity Over Time