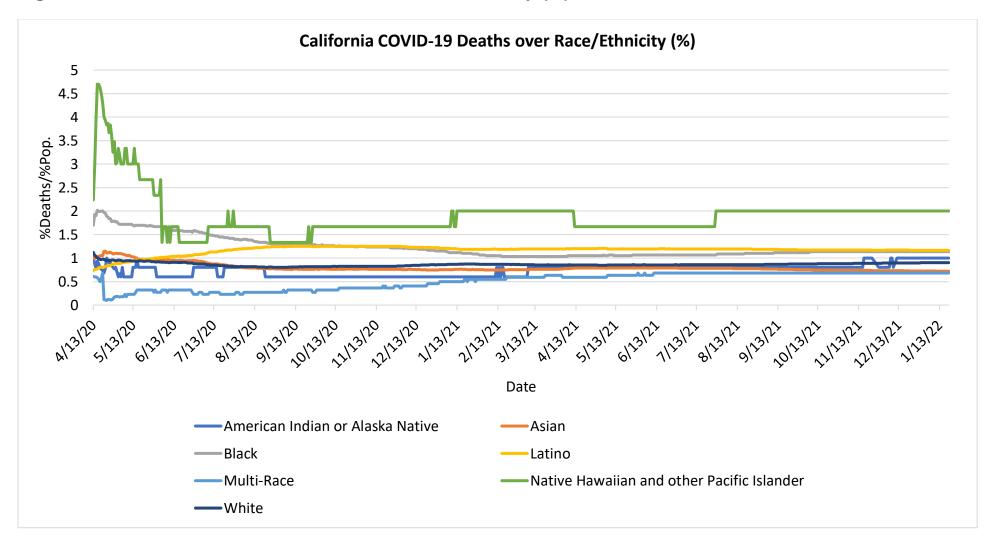

Figure 9: California COVID-19 Cases by Race/Ethnicity Over Time (%)

Figure 10: California COVID-19 Deaths by Race/Ethnicity Over Time (%)

Figure 11: California COVID-19 Cases over Race/Ethnicity (%)

Figure 12: California COVID-19 Deaths over Race/Ethnicity (%)