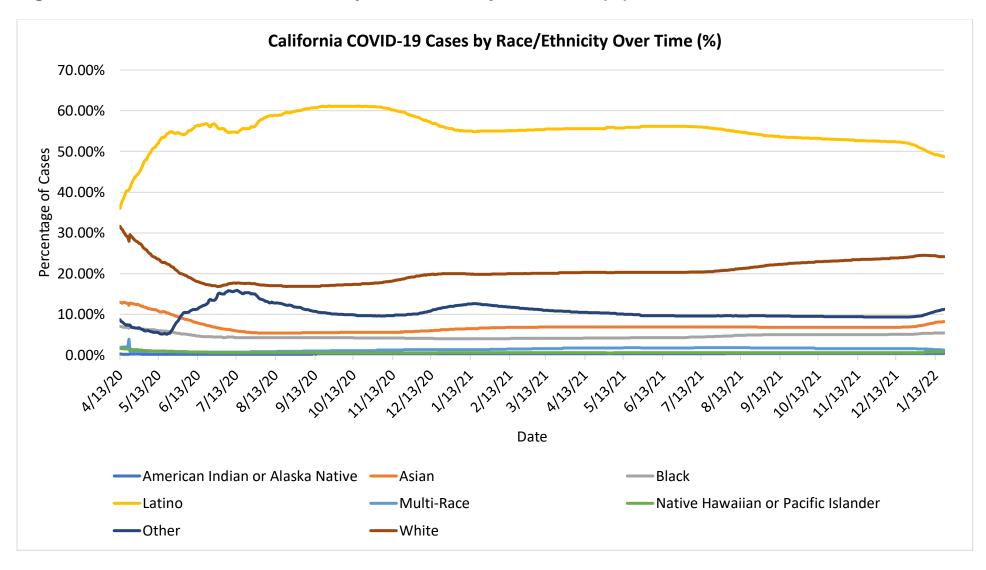

Figure 6: California and Bay Area Pacific Islander COVID-19 Deaths Over Time (%)

Figure 7: California COVID-19 Cases by Race/Ethnicity Over Time

Figure 8: California COVID-19 Deaths by Race/Ethnicity Over Time