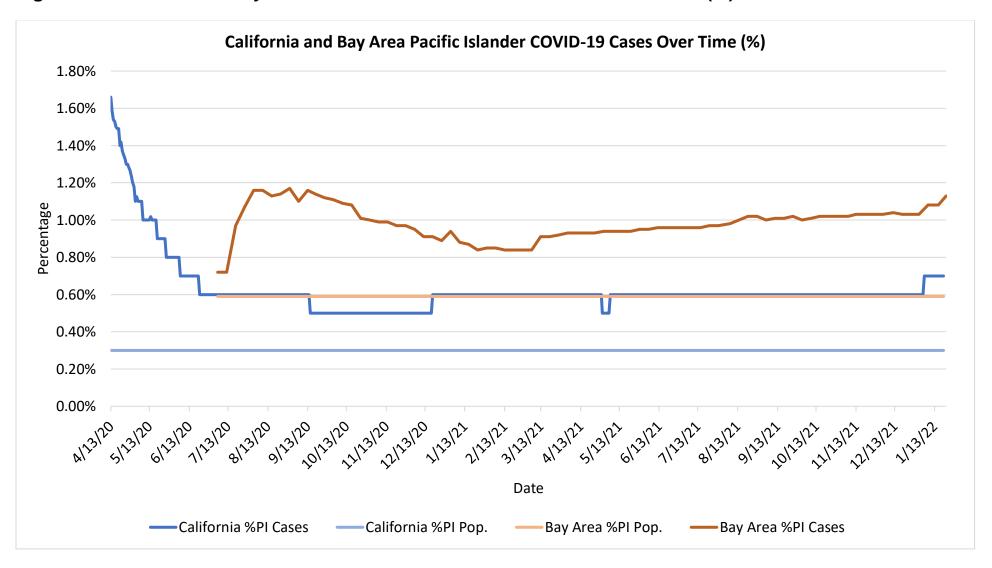

Figure 3: California and Bay Area Pacific Islander COVID-19 Cases Over Time

Figure 4: California and Bay Area Pacific Islander COVID-19 Deaths Over Time

Figure 5: California and Bay Area Pacific Islander COVID-19 Cases Over Time (%)