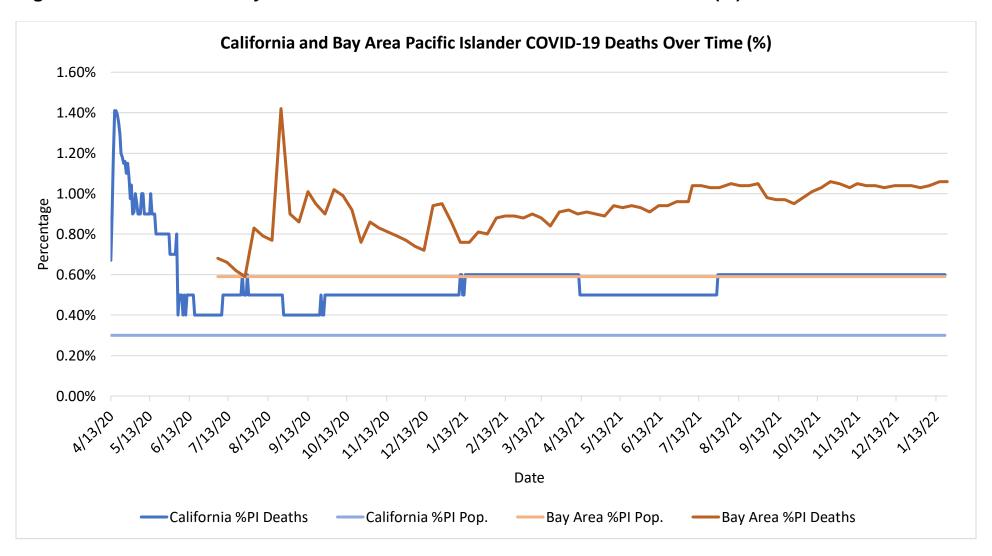

Figure 3: California and Bay Area Pacific Islander COVID-19 Cases Over Time

Figure 4: California and Bay Area Pacific Islander COVID-19 Deaths Over Time

Figure 5: California and Bay Area Pacific Islander COVID-19 Cases Over Time (%)