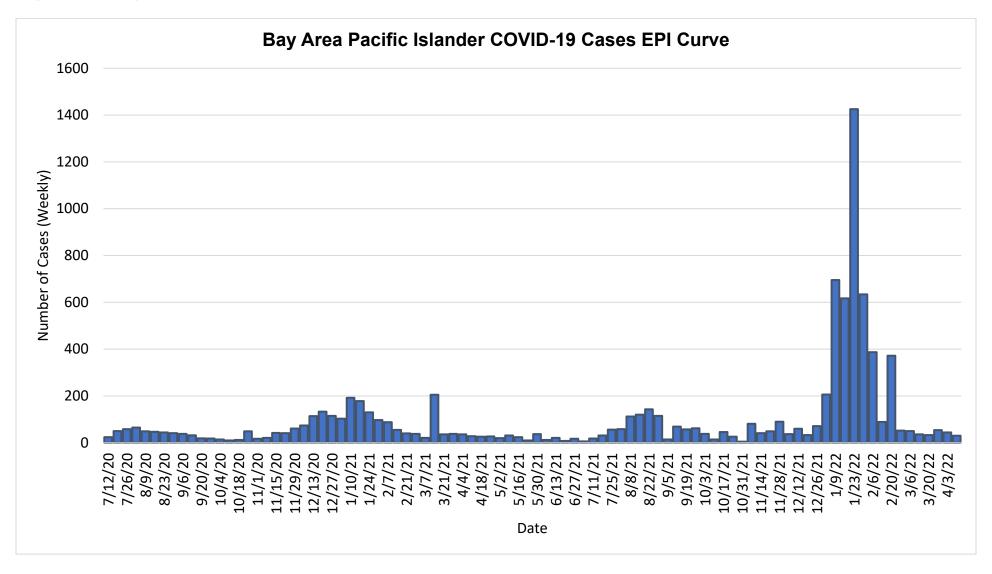

Figure 13: Bay Area Pacific Islander COVID-19 Cases EPI Curve

Source: 4-10-2022 COVID-19 data from Bay Area 7-County Dashboards that reports PI data (Alameda, Marin, San Francisco, San Mateo, Santa Clara, Santa Cruz, Sonoma)

Note: On 3/14/2021 SFDPH identified a data issue which was causing an undercounting of cases in the Pacific Islander population and an overcounting of cases in the Multi-Racial population. This issue has been resolved and the data shown above is updated.