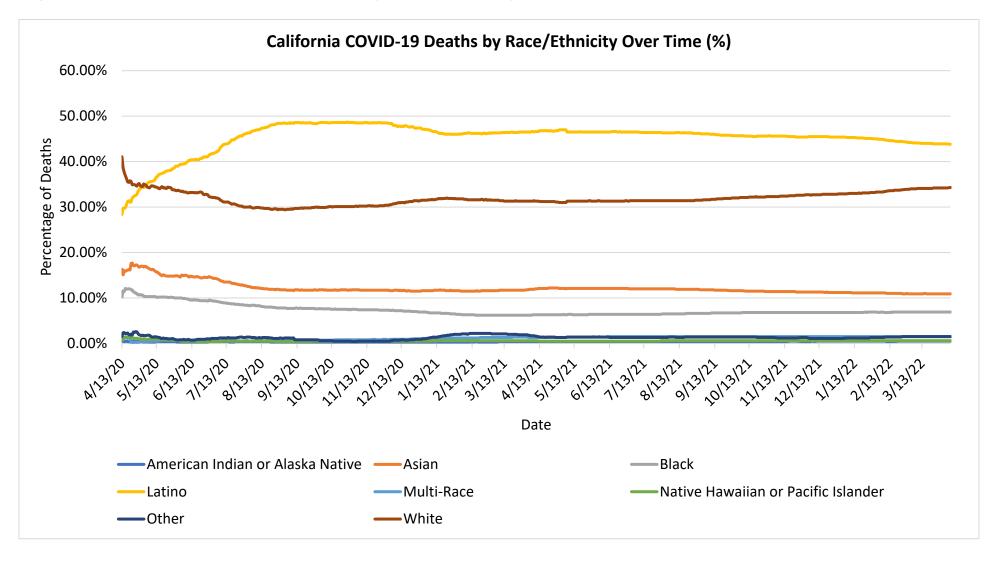

Figure 6: California and Bay Area Pacific Islander COVID-19 Deaths Over Time (%)

Figure 7: California COVID-19 Cases by Race/Ethnicity Over Time

Figure 8: California COVID-19 Deaths by Race/Ethnicity Over Time