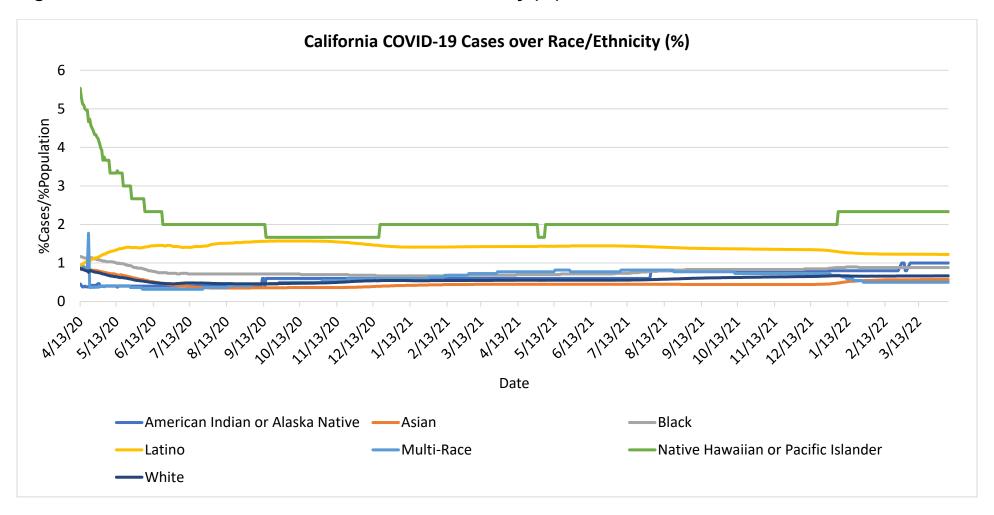

Figure 9: California COVID-19 Cases by Race/Ethnicity Over Time (%)

Figure 10: California COVID-19 Deaths by Race/Ethnicity Over Time (%)

Figure 11: California COVID-19 Cases over Race/Ethnicity (%)

Figure 12: California COVID-19 Deaths over Race/Ethnicity (%)