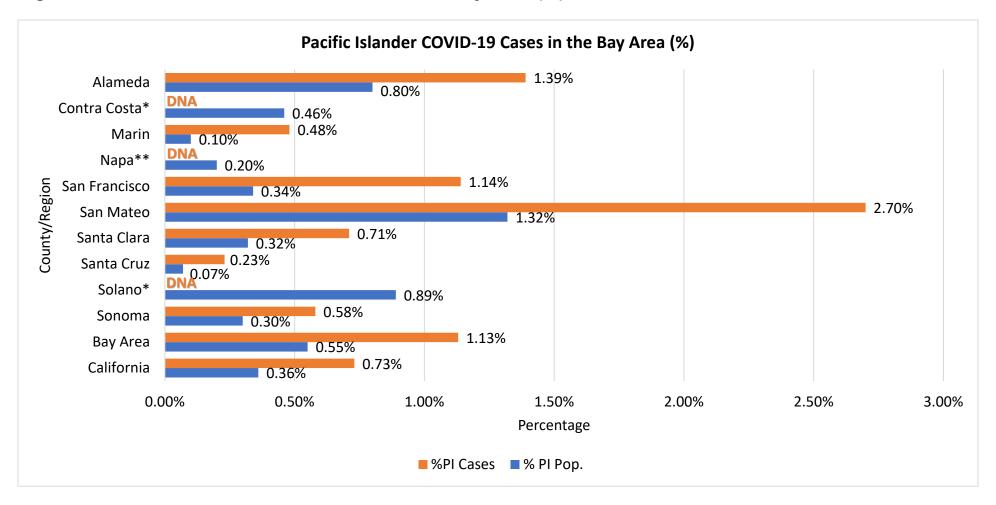

Source: 2019 American Community Survey 5-Year Estimates and 4-10-2022 COVID-19 data from County & State Dashboards

Note: DNA = Data Not Available

%PI Cases are calculated based on the counties reporting PI cases for COVID-19

\*= Aggregating PI data into 'Asian' or 'Other' category

<sup>\*\*=</sup> Not reporting PI or AA data

Figure 2: Pacific Islander COVID-19 Deaths in the Bay Area (%)

Source: 2019 American Community Survey 5-Year Estimates and 4-10-2022 COVID-19 data from County & State Dashboards