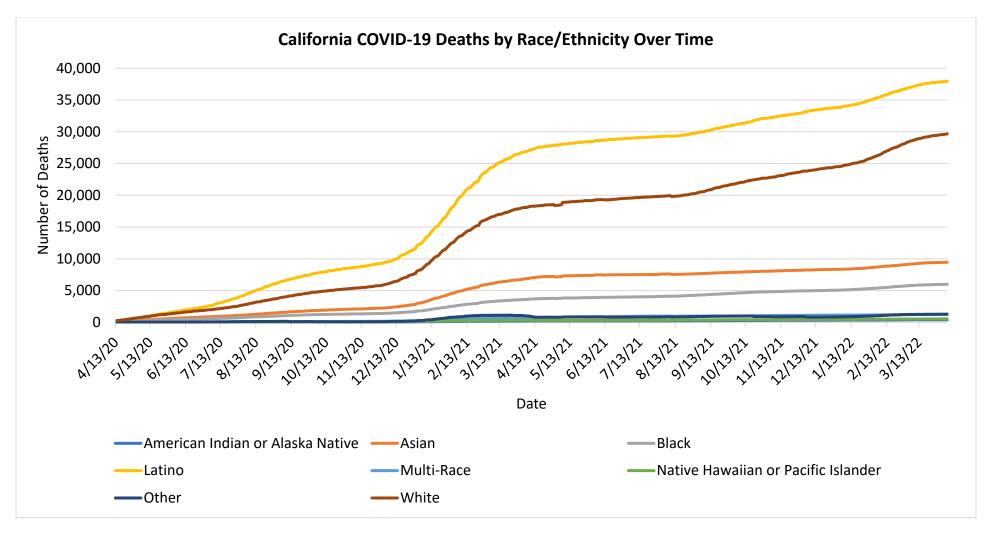

Figure 9: California COVID-19 Cases by Race/Ethnicity Over Time (%)

Figure 10: California COVID-19 Deaths by Race/Ethnicity Over Time (%)

Figure 11: California COVID-19 Cases over Race/Ethnicity (%)

Figure 12: California COVID-19 Deaths over Race/Ethnicity (%)