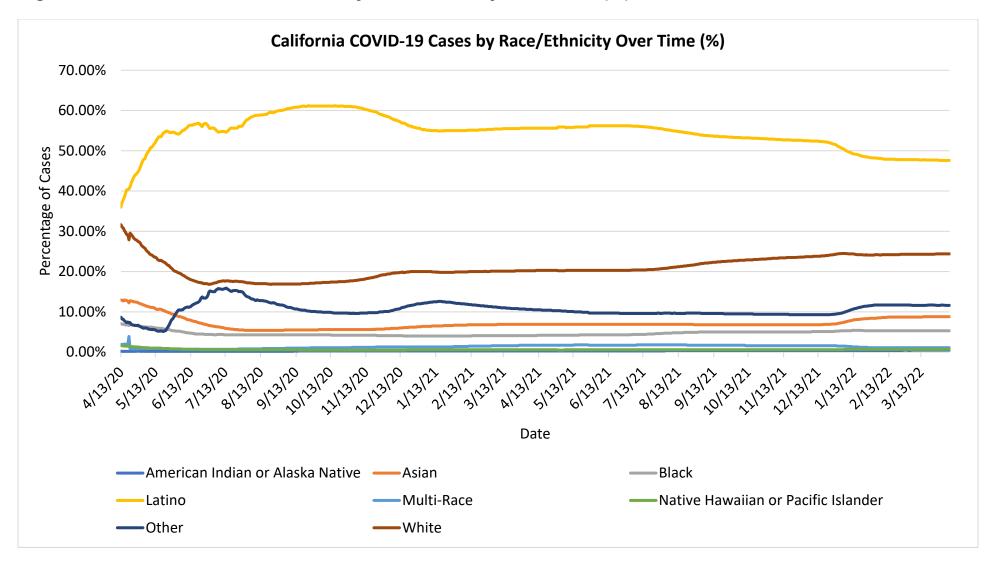

Figure 6: California and Bay Area Pacific Islander COVID-19 Deaths Over Time (%)

Figure 7: California COVID-19 Cases by Race/Ethnicity Over Time

Figure 8: California COVID-19 Deaths by Race/Ethnicity Over Time