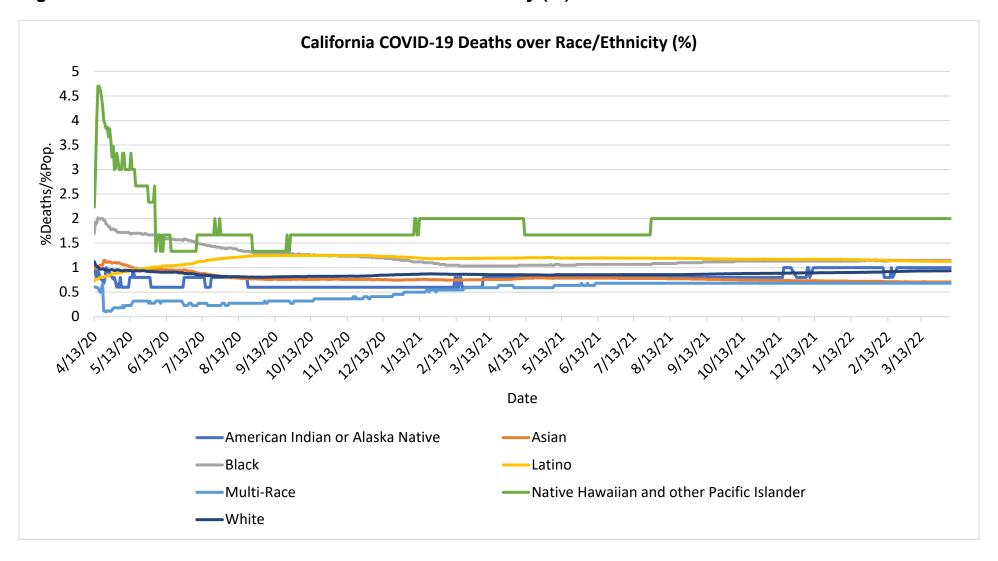

Figure 9: California COVID-19 Cases by Race/Ethnicity Over Time (%)

Figure 10: California COVID-19 Deaths by Race/Ethnicity Over Time (%)

Figure 11: California COVID-19 Cases over Race/Ethnicity (%)

Figure 12: California COVID-19 Deaths over Race/Ethnicity (%)