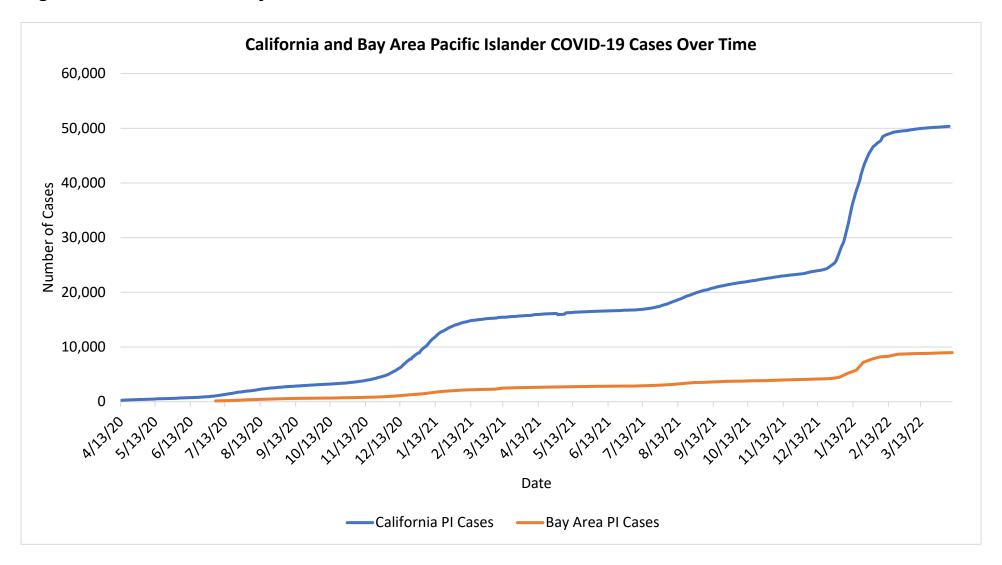

Figure 3: California and Bay Area Pacific Islander COVID-19 Cases Over Time

Figure 4: California and Bay Area Pacific Islander COVID-19 Deaths Over Time

Figure 5: California and Bay Area Pacific Islander COVID-19 Cases Over Time (%)