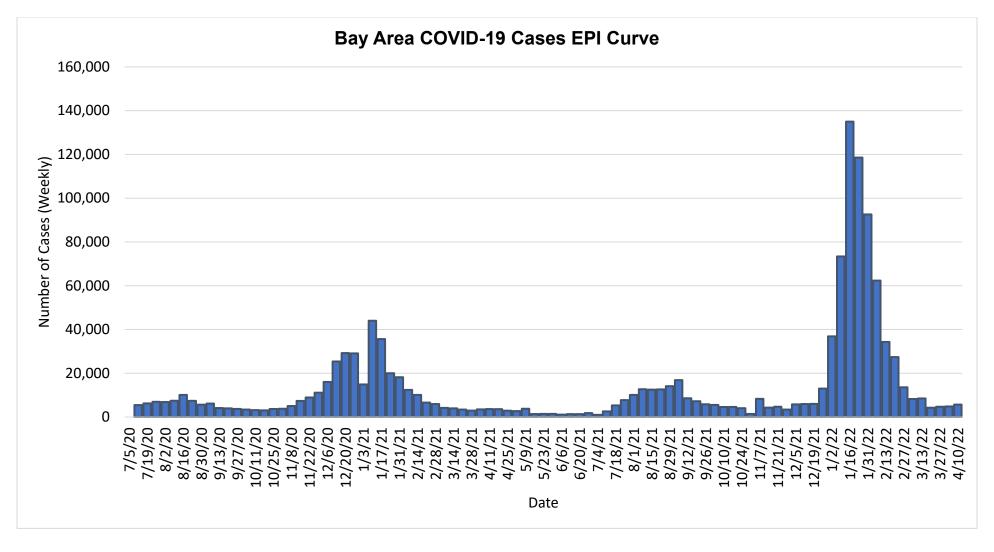

Figure 14: Bay Area COVID-19 Cases EPI Curve

Source: 4-10-2022 COVID-19 data from Bay Area 10-County Dashboard

Figure 15: California Pacific Islander COVID-19 Cases EPI Curve

Source: California Department of Public Health 2020 COVID-19 Race/Ethnicity Data. (updated 4-10-2022)