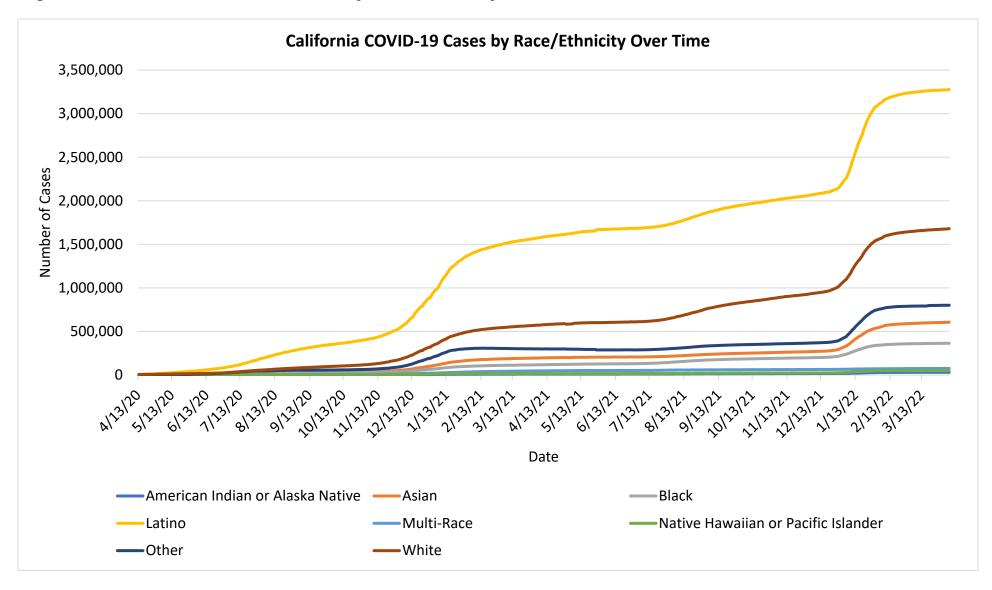

Figure 6: California and Bay Area Pacific Islander COVID-19 Deaths Over Time (%)

Figure 7: California COVID-19 Cases by Race/Ethnicity Over Time

Figure 8: California COVID-19 Deaths by Race/Ethnicity Over Time