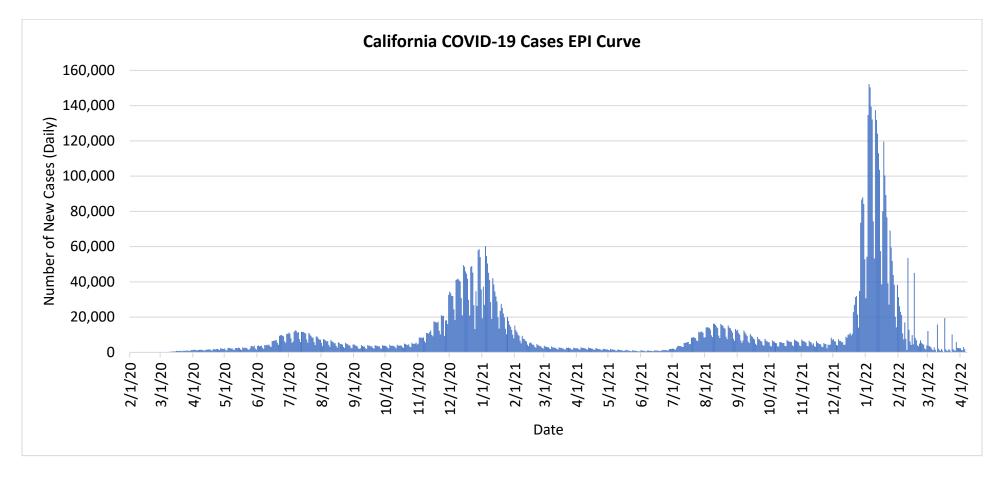

Figure 16: California COVID-19 Cases EPI Curve

Source: California Department of Public Health 2020 COVID-19 Data. (updated 4-10-2022)