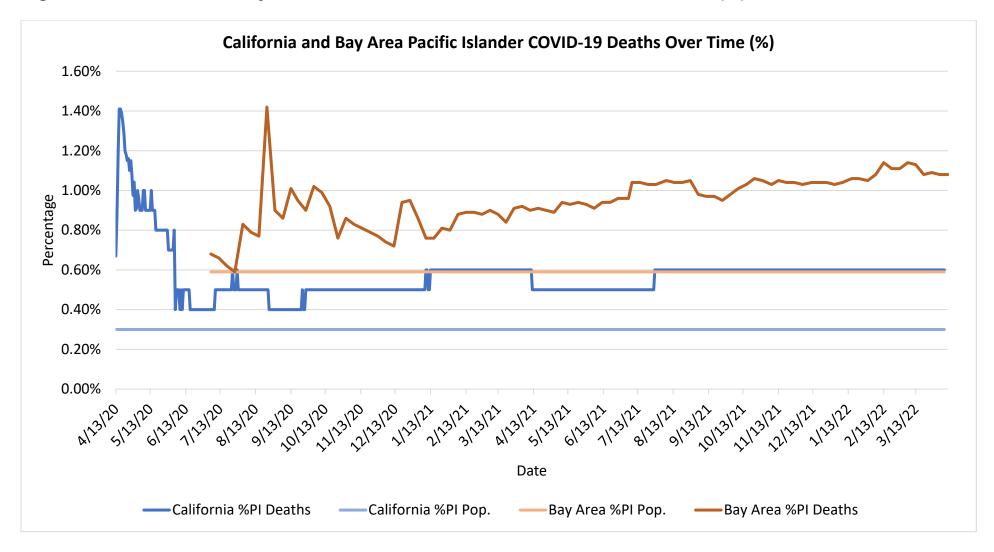

Figure 6: California and Bay Area Pacific Islander COVID-19 Deaths Over Time (%)

Figure 7: California COVID-19 Cases by Race/Ethnicity Over Time

Figure 8: California COVID-19 Deaths by Race/Ethnicity Over Time