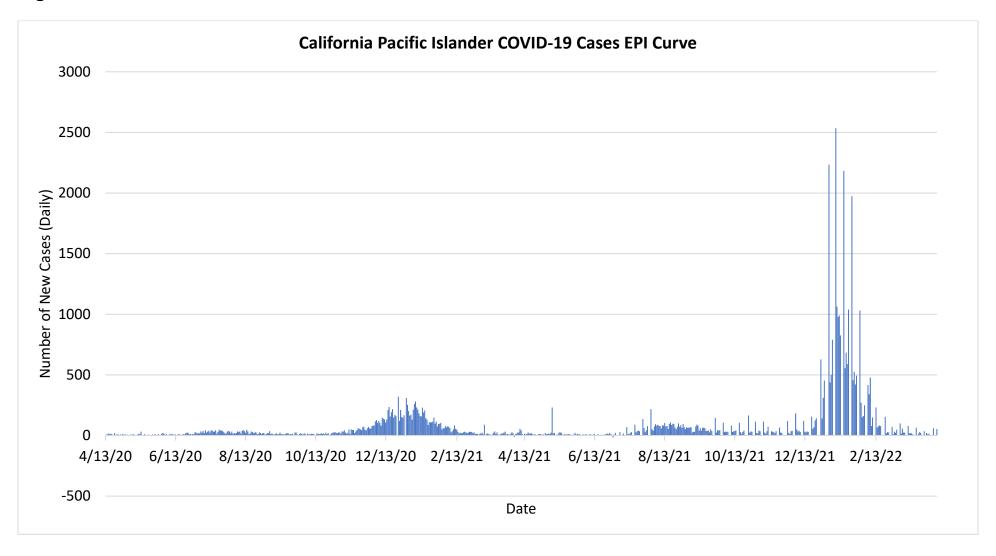

Figure 14: Bay Area COVID-19 Cases EPI Curve

Source: 4-10-2022 COVID-19 data from Bay Area 10-County Dashboard

Figure 15: California Pacific Islander COVID-19 Cases EPI Curve

Source: California Department of Public Health 2020 COVID-19 Race/Ethnicity Data. (updated 4-10-2022)