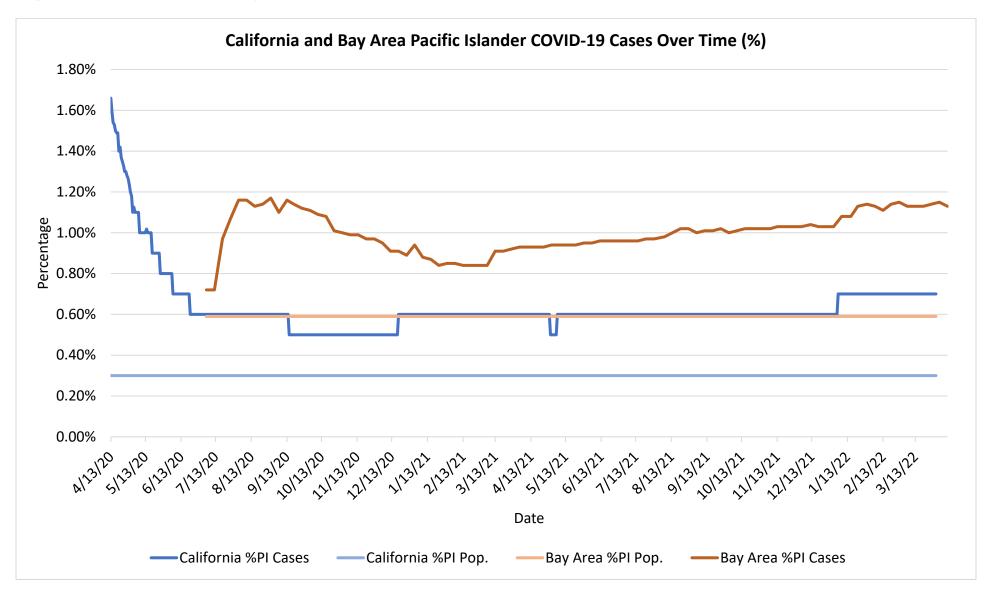

Figure 3: California and Bay Area Pacific Islander COVID-19 Cases Over Time

Figure 4: California and Bay Area Pacific Islander COVID-19 Deaths Over Time

Figure 5: California and Bay Area Pacific Islander COVID-19 Cases Over Time (%)